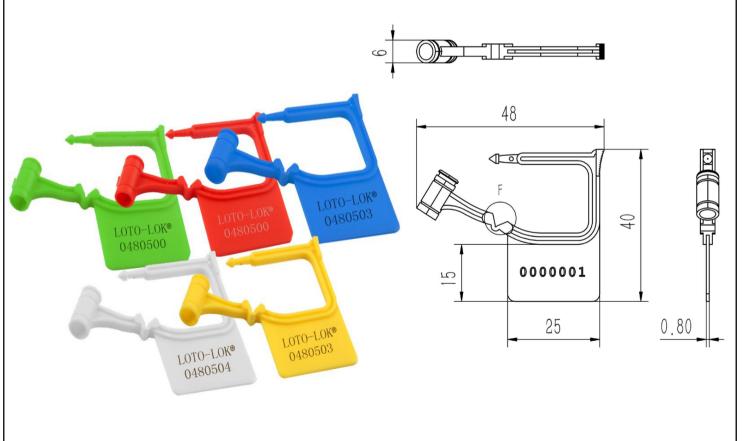

| PS-PL05-WH (White)                                                                                                                         |
|--------------------------------------------------------------------------------------------------------------------------------------------|
| PS-PL05-YL (Yellow) PS-PL05-RD (Red) PS-PL05-GN (Green) PS-PL05-RB (Royal Blue)                                                            |
| Polypropylene. Pure-plastic product, recyclable                                                                                            |
| Width: 48mm, Length: 40mm                                                                                                                  |
| Self-locking fixed type, easy use Tensile strength: about 5kgf                                                                             |
| LOTO-LOK <sup>®</sup> brand and unique numbers on each seal. Client logo and serial numbers can be customized subject to minimum quantity. |
| White / Yellow / Red / Green / Royal Blue Other colors available subject to minimum quantity on forward delivery basis.                    |
|                                                                                                                                            |