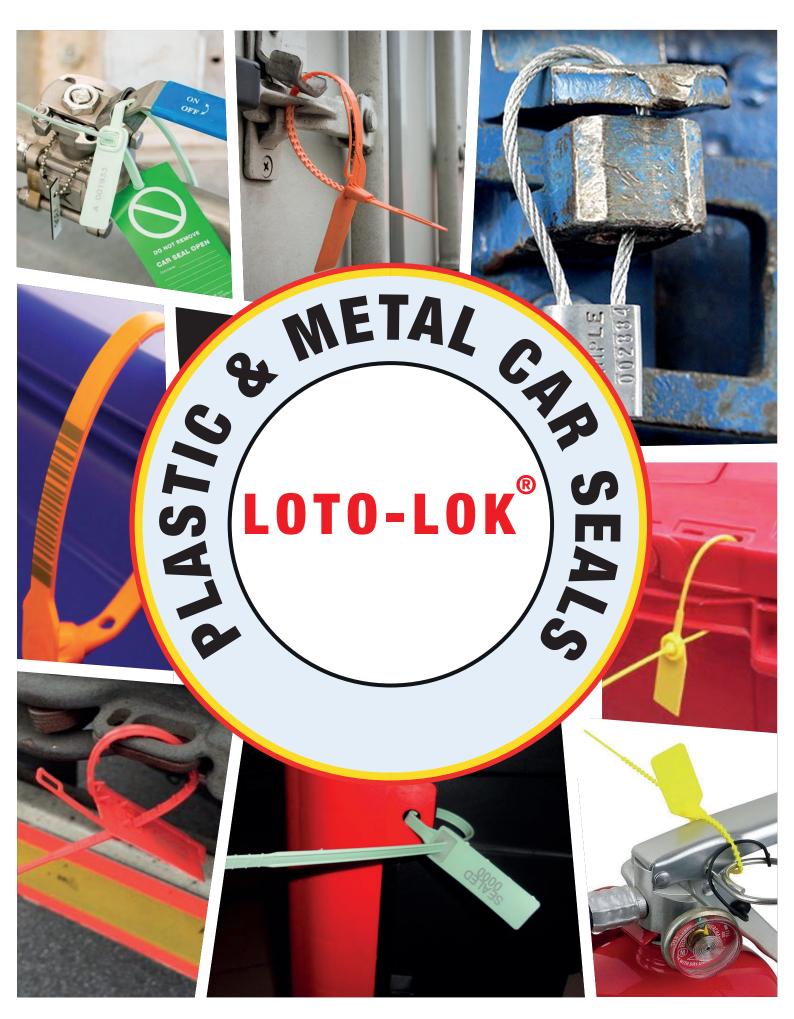

#### Car Seals

|                     | <u> Car Ocalo</u>                                                                                                                                     |
|---------------------|-------------------------------------------------------------------------------------------------------------------------------------------------------|
| Model NO.           | CS-RED-1M CS-GRN-1M CS-GRY-1M CS-BLU-1M CS-BLK-1M                                                                                                     |
| Material            | Body: Aluminum / Zinc. Cable: Braided aeronautics steel wire rope.                                                                                    |
| Size                | 2.5mm wire dia x 1000mm Length                                                                                                                        |
| Specifications      | Car Seals, Aluminum / Zinc Body, Galvanized Aircraft wire cable 1000mm Length. Self Locking with Unique Serial No. printed on each piece.             |
| Printing            | LOTO-LOK <sup>®</sup> . Company names, logos and numbers can be customized based on minimum quantity orders. Please call or mail for further details. |
| Color               | Red / Green / Blue / Black / Grey                                                                                                                     |
| Catalle Cutter to A | COADA ON                                                                                                          |