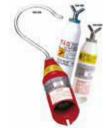

#### **ELECTRICAL SAFETY SOLUTIONS** ARC FLASH PROTECTION PPE

Wall Mounted Rescue Kit

Arc Rated Balaclava

12 CAL

CEI IEC 61243-1 **Contact Voltage Detectors** 

Earthing & Short circuiting kits

Voltage Detectors