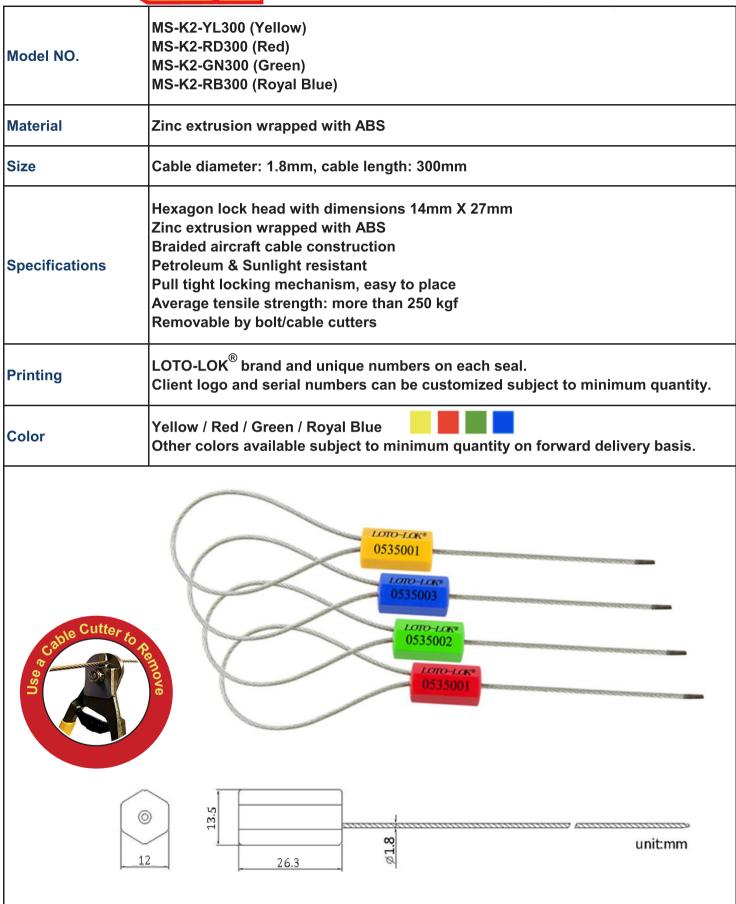

#### Car Seals

|                     | <u> Car Ocalo</u>                                                                                                                                     |
|---------------------|-------------------------------------------------------------------------------------------------------------------------------------------------------|
| Model NO.           | CS-RED-1M CS-GRN-1M CS-GRY-1M CS-BLU-1M CS-BLK-1M                                                                                                     |
| Material            | Body: Aluminum / Zinc. Cable: Braided aeronautics steel wire rope.                                                                                    |
| Size                | 2.5mm wire dia x 1000mm Length                                                                                                                        |
| Specifications      | Car Seals, Aluminum / Zinc Body, Galvanized Aircraft wire cable 1000mm Length. Self Locking with Unique Serial No. printed on each piece.             |
| Printing            | LOTO-LOK <sup>®</sup> . Company names, logos and numbers can be customized based on minimum quantity orders. Please call or mail for further details. |
| Color               | Red / Green / Blue / Black / Grey                                                                                                                     |
| Catalle Cutter to A | COADA ON                                                                                                          |